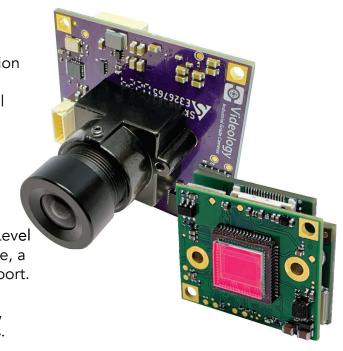

#### **ZOOM BLOCKS**

- Optical zooming 10x-55x
- 1080p up to 4K
- LVDS, EX-SDI, HD-SDI, HD-TVI, HDMI, CVBS and IP interfaces available
- High light compensation, real-time true WDR
- Control via OSD
- Depending on the model supports VISCA, PELCO-P, PELCO-D, ONVIF protocols
- SCAiLX integration

## **Zoom Block Cameras**

Videology Zoom Block Cameras offer a wide range of models, featuring 10x to 55x optical zoom. Rolling and Global Shutter options available.

Multiple output options, OSD control and advanced camera control protocols make them a preferred choice for system designers and engineers.

Our Zoom Block Cameras are integrated into the SCAiLX platform and support interface converters for enhanced video processing.