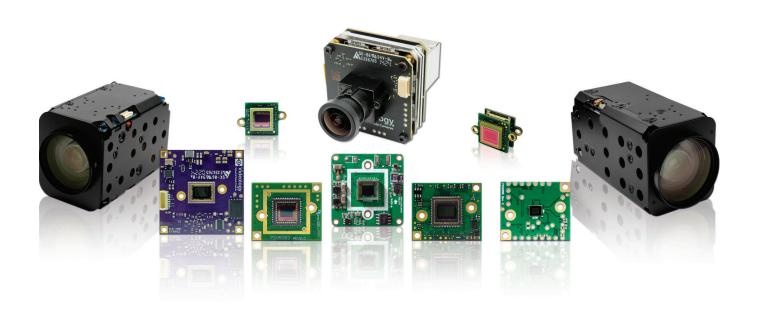

# CAMERAS CHARACTERIZED WITH PERFORMANCE, QUALITY AND LONGEVITY

- SCAiLX SoM is built on NXP i.MX 8M Plus
- Small footprint of 42x42 mm (1.65x1.65")
- Supports Videology 2MP GS Board Level Camera
- Powered with PoE or DC
- Dual camera capture for Al-powered stereo vision applications
- Integration with LVDS zoom block cameras from Videology, Tamron and Sony

# **SCAiLX** Edge AI Camera Platform

SCAiLX is a modular device platform that brings embedded Edge AI processing capabilities to the camera. With NXP i.MX 8M Plus processor built in its core, SCAiLX allows easy connection of cameras, adapters, and output boards for vision AI applications.

# **Board Level Cameras**

Videology Board Level Cameras are compact, versatile, and customizable to meet diverse application needs. Available in various sizes with a selection of output options, they support both analog and digital configurations.

## **Zoom Block Cameras**

Videology Zoom Block Cameras offer a wide range of models, featuring 10x to 55x optical zoom. Rolling and Global Shutter options available.

Multiple output options, OSD control and advanced camera control protocols make them a preferred choice for system designers and engineers.