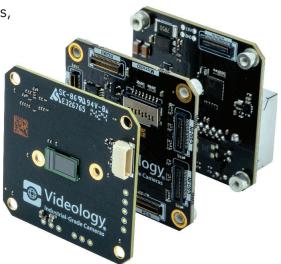

# **Board Level Cameras**

Videology Board Level Cameras are compact, versatile, and customizable to meet diverse application needs. Available in various sizes with a selection of output options, they support both analog and digital configurations.

Our board level cameras are commonly used by manufacturers due to their flexibility, small size and longevity.

Offering resolutions from 480p to 12MP, our Board Level Cameras are backed by in-house developed firmware, a full suite of drivers, SDKs, and ongoing product support.

All our board level cameras can be modified for size, lenses, or interfaces to adapt your application needs.