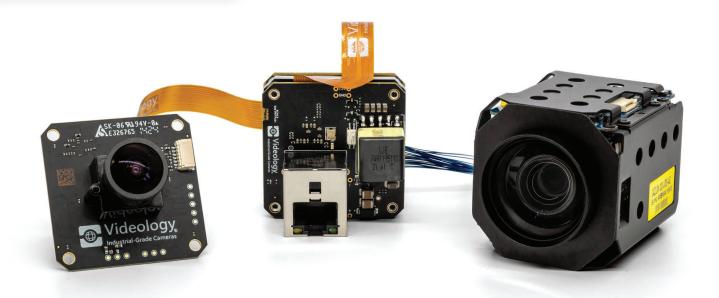

# CAMERAS CHARACTERIZED WITH PERFORMANCE, QUALITY AND LONGEVITY

- SCAiLX SoM is built on NXP i.MX 8M Plus
- Small footprint of 42x42 mm (1.65x1.65")
- Supports Videology 2MP GS Board Level Camera
- Powered with PoE or DC
- Dual camera capture for Al-powered stereo vision applications
- Integration with LVDS zoom block cameras from Videology, Tamron and Sony

# **SCAiLX** Edge AI Camera Platform

SCAiLX is a modular device platform that brings embedded Edge AI processing capabilities to the camera. With NXP i.MX 8M Plus processor built in its core, SCAiLX allows easy connection of cameras, adapters, and output boards for vision AI applications.

Compact, lightweight, and secure, SCAiLX is the ideal solution for vision system developers, integrators, software vendors, and OEMs to build and deploy Al inference models at the Edge.