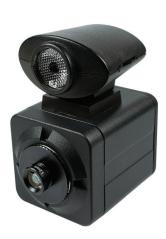

# Class Leader In Photo-ID Cameras

Videology Photo ID cameras are designed to capture highquality facial images for official identification documents, including passports, driver's licenses, ID cards, and visas.

Optimized to meet the strict authority standards, these cameras ensure reliable, accurate image capture for all identification needs.