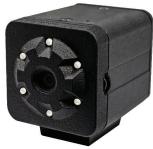

# **Board Level Cameras**

Videology Board Level Cameras are compact, versatile, and customizable to meet diverse application needs. Available in various sizes with a selection of output options, they support both analog and digital configurations.

Our board level cameras are commonly used by manufacturers due to their flexibility, small size and longevity.

Offering resolutions from 480p to 12MP, our Board Level Cameras are backed by in-house developed firmware, a full suite of drivers, SDKs, and ongoing product support.

All our board level cameras can be modified for size, lenses, or interfaces to adapt your application needs.