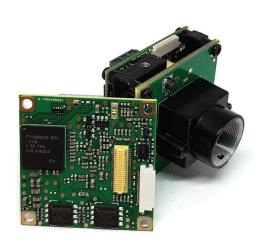

# **Board Level Cameras**

Videology Board Level Cameras are compact, versatile, and customizable to meet diverse application needs. Available in various sizes with a selection of output options, they support both analog and digital configurations.

Our board level cameras are commonly used by manufacturers due to their flexibility, small size and longevity.

Offering resolutions from 480p to 12MP, our Board Level Cameras are backed by in-house developed firmware, a full suite of drivers, SDKs, and ongoing product support.

All our board level cameras can be modified for size, lenses, or interfaces to adapt your application needs.