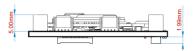

### Mechanical

| Dimensions (WxHxD) | 42 mm x 42 mm x 8.6 mm (1.65 " x 1.65 " x 0.34 ") |
|--------------------|---------------------------------------------------|
| Weight             | 12 g (0.42 oz)                                    |