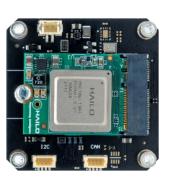

## **SCAiLX Accelerator**

SCAILX-ACC26

## **Product Features**

- Up to 26 TOPS (Tera Operations per Second)
- Powered by Hailo-8
- Supports: TensorFlow, TensorFlow Lite, Keras, PyTorch & ONNX

## **Technical Specifications**

**Processing** 

| Processor             | Hailo-8                                            |
|-----------------------|----------------------------------------------------|
| Compute Power         | Up to 26 TOPS                                      |
| Operating System (OS) | Linux                                              |
| Al Framework          | TensorFlow, TensorFlow Lite, Keras, PyTorch & ONNX |
| Conductivity          | PCle Gen3, 1-lane                                  |