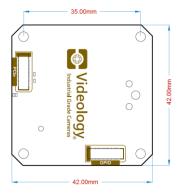

### Mechanical

| Dimensions (WxHxD) | 42 mm x 42 mm x 8.6 mm (1.65 " x 1.65 " x 0.34 ") |
|--------------------|---------------------------------------------------|
| Weight             | 12 g (0.42 oz)                                    |