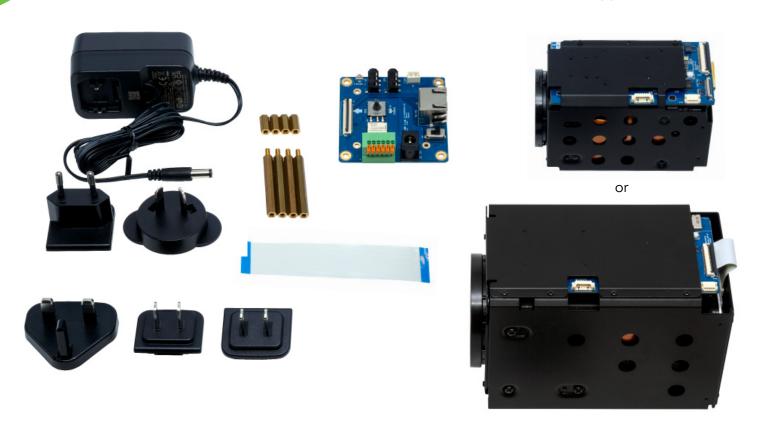

40x Autofocus Zoom Block Camera Development Kit includes the following components:

- ZB40X-401-IPCV-675-AFC2 or ZB40X-402-IPCV-347-AFC2:
   40x, 4MP Camera, IP, CVBS, Sony IMX675, Autofocus, Color, Mechanical IR-Cut Filter
- IP-JIG: IP Interface JIG with FFC cable and Spacers
- 60C5031: Wall mount Multi Plug Adapter 12VDC 1A

NOT INCLUDED: RJ-45 Ethernet cable, IP Switch (or Router) and PC

Unlock the power of Videology IP Zoom Block Cameras - contact us today to order your development kit and get started.